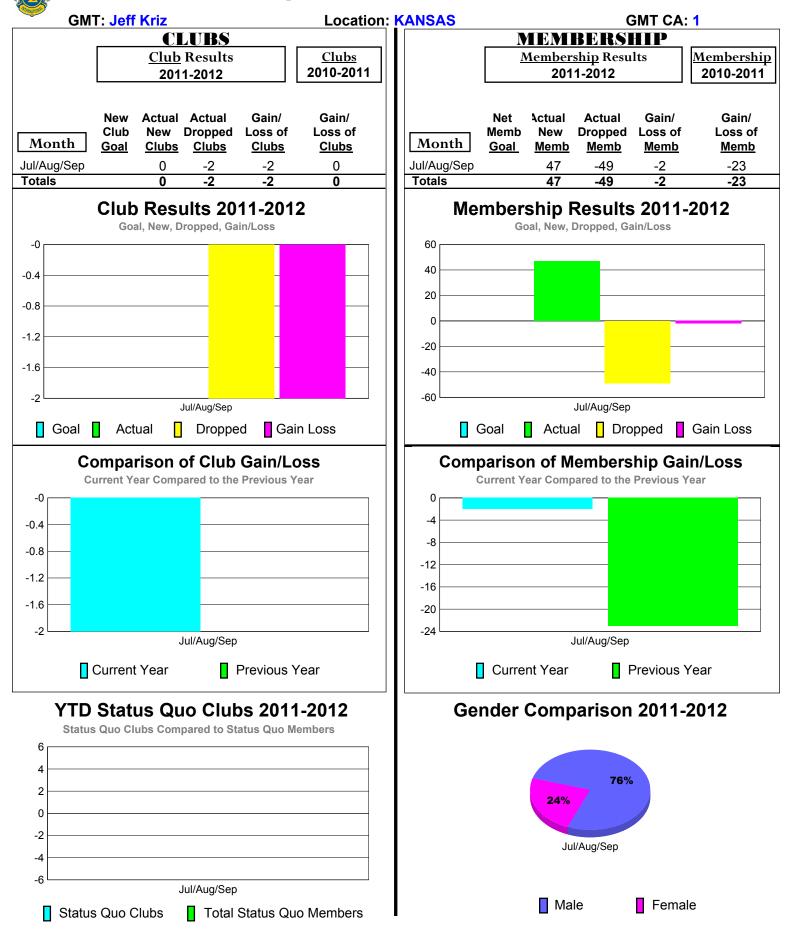

### 2011-2012 GMT Reports for District (or Undistricted) District 6 NE



## 2011-2012 GMT Reports for District (or Undistricted) District 6 C



# 2011-2012 GMT Reports for District (or Undistricted) District 6 SE



## 2011-2012 GMT Reports for District (or Undistricted) District 6 W



### 2011-2012 GMT Reports for District (or Undistricted) District 15



# 2011-2012 GMT Reports for District (or Undistricted) District 17 L



# 2011-2012 GMT Reports for District (or Undistricted) District 17 |



## 2011-2012 GMT Reports for District (or Undistricted) District 17 O



# 2011-2012 GMT Reports for District (or Undistricted) District 17 N



# 2011-2012 GMT Reports for District (or Undistricted) District 17 S







# 2011-2012 GMT Reports for District (or Undistricted) District 21 B



## 2011-2012 GMT Reports for District (or Undistricted) District 21 C



### 2011-2012 GMT Reports for District (or Undistricted) District 28 U



## 2011-2012 GMT Reports for District (or Undistricted) District 28 T



## 2011-2012 GMT Reports for District (or Undistricted) District 38 L



### 2011-2012 GMT Reports for District (or Undistricted) District 38 |



## 2011-2012 GMT Reports for District (or Undistricted) District 38 O



### 2011-2012 GMT Reports for District (or Undistricted) District 38 N





2011-2012 GMT Reports for District (or Undistricted) District 40 N NEW MEXICO



# 2011-2012 GMT Reports for District (or Undistricted