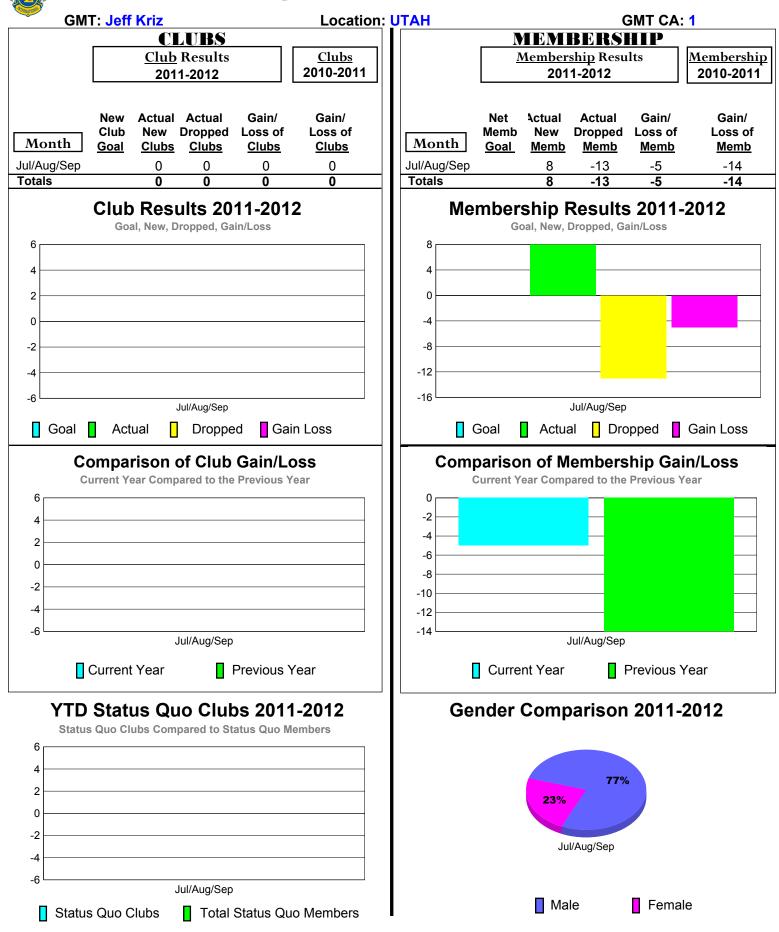

# 2011-2012 GMT Reports for District (or Undistricted) District 6 SE



## 2011-2012 GMT Reports for District (or Undistricted) District 6 W



### 2011-2012 GMT Reports for District (or Undistricted) District 15



# 2011-2012 GMT Reports for District (or Undistricted) District 17 L



# 2011-2012 GMT Reports for District (or Undistricted) District 17 |



## 2011-2012 GMT Reports for District (or Undistricted) District 17 O



# 2011-2012 GMT Reports for District (or Undistricted) District 17 N



# 2011-2012 GMT Reports for District (or Undistricted) District 17 S







# 2011-2012 GMT Reports for District (or Undistricted) District 21 B



## 2011-2012 GMT Reports for District (or Undistricted) District 21 C



### 2011-2012 GMT Reports for District (or Undistricted) District 28 U



## 2011-2012 GMT Reports for District (or Undistricted) District 28 T



## 2011-2012 GMT Reports for District (or Undistricted) District 38 L



### 2011-2012 GMT Reports for District (or Undistricted) District 38 |



## 2011-2012 GMT Reports for District (or Undistricted) District 38 O



### 2011-2012 GMT Reports for District (or Undistricted) District 38 N





2011-2012 GMT Reports for District (or Undistricted) District 40 N NEW MEXICO



# 2011-2012 GMT Reports for District (or Undistricted) District 40 S