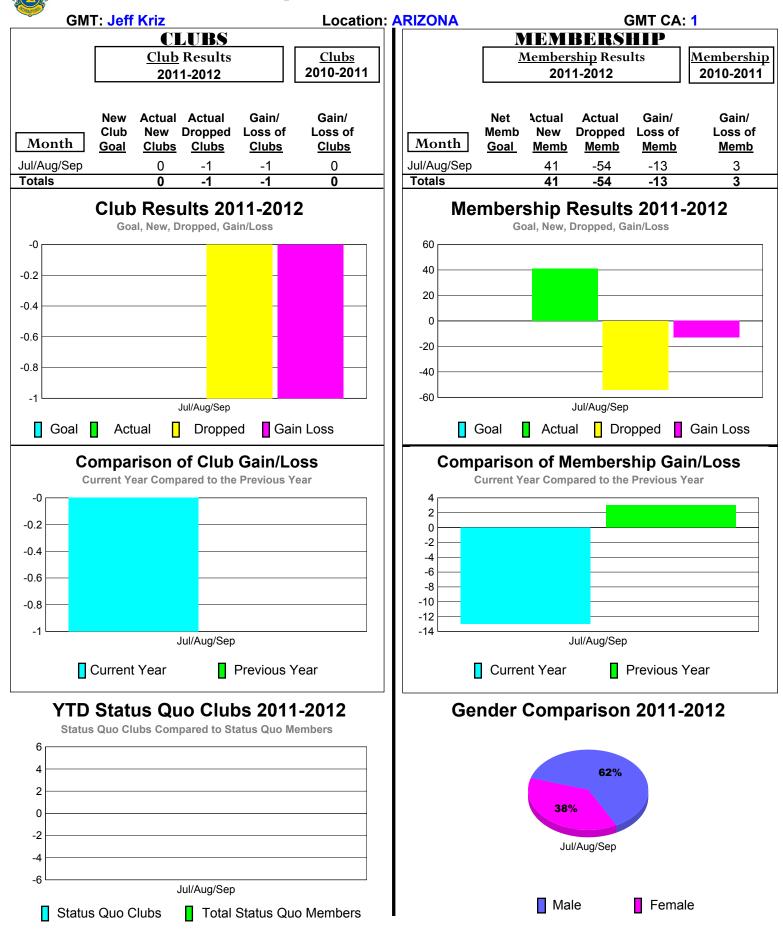

### 2011-2012 GMT Reports for District (or Undistricted) District 6 NE



## 2011-2012 GMT Reports for District (or Undistricted) District 6 C



# 2011-2012 GMT Reports for District (or Undistricted) District 6 SE



## 2011-2012 GMT Reports for District (or Undistricted) District 6 W



### 2011-2012 GMT Reports for District (or Undistricted) District 15



# 2011-2012 GMT Reports for District (or Undistricted) District 17 L



# 2011-2012 GMT Reports for District (or Undistricted) District 17 |



## 2011-2012 GMT Reports for District (or Undistricted) District 17 O



# 2011-2012 GMT Reports for District (or Undistricted) District 17 N



# 2011-2012 GMT Reports for District (or Undistricted) District 17 S







# 2011-2012 GMT Reports for District (or Undistricted) District 21 B



## 2011-2012 GMT Reports for District (or Undistricted) District 21 C



### 2011-2012 GMT Reports for District (or Undistricted) District 28 U



## 2011-2012 GMT Reports for District (or Undistricted) District 28 T



## 2011-2012 GMT Reports for District (or Undistricted) District 38 L



### 2011-2012 GMT Reports for District (or Undistricted) District 38 |



## 2011-2012 GMT Reports for District (or Undistricted) District 38 O



### 2011-2012 GMT Reports for District (or Undistricted) District 38 N





2011-2012 GMT Reports for District (or Undistricted) District 40 N NEW MEXICO



# 2011-2012 GMT Reports for District (or Undistricted) District 40 S