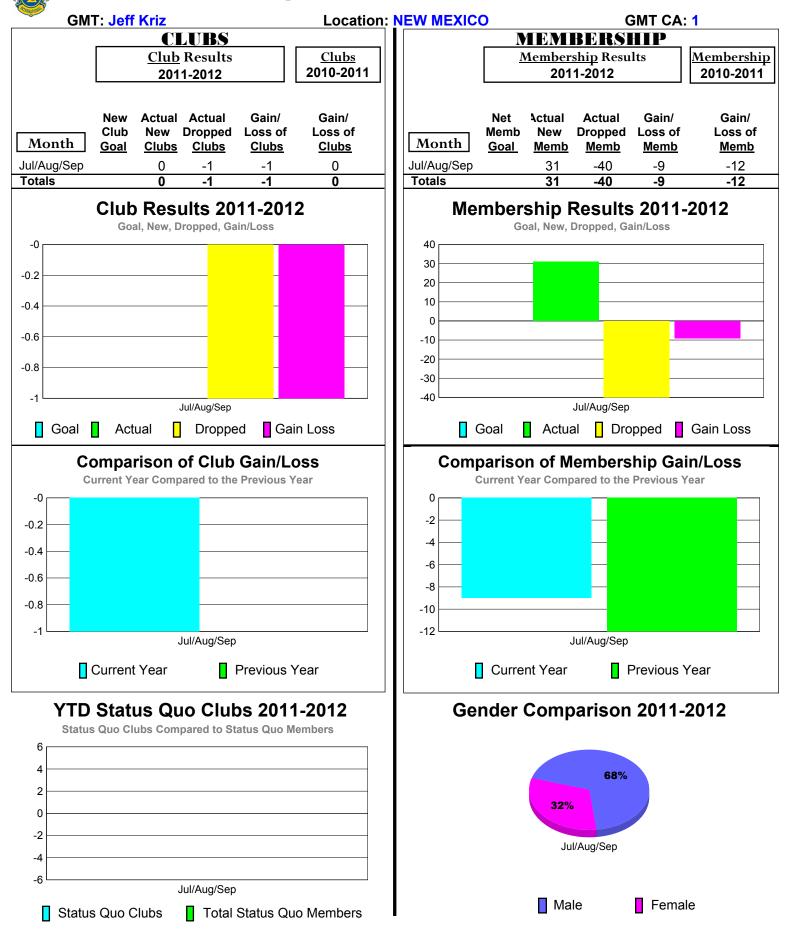

Reports for District (or Undistricted) District 17 S







# 2011-2012 GMT Reports for District (or Undistricted) District 21 B



## 2011-2012 GMT Reports for District (or Undistricted) District 21 C



### 2011-2012 GMT Reports for District (or Undistricted) District 28 U



## 2011-2012 GMT Reports for District (or Undistricted) District 28 T



## 2011-2012 GMT Reports for District (or Undistricted) District 38 L



### 2011-2012 GMT Reports for District (or Undistricted) District 38 |



## 2011-2012 GMT Reports for District (or Undistricted) District 38 O



### 2011-2012 GMT Reports for District (or Undistricted) District 38 N





2011-2012 GMT Reports for District (or Undistricted) District 40 N NEW MEXICO



# 2011-2012 GMT Reports for District (or Undistricted) District 40 S