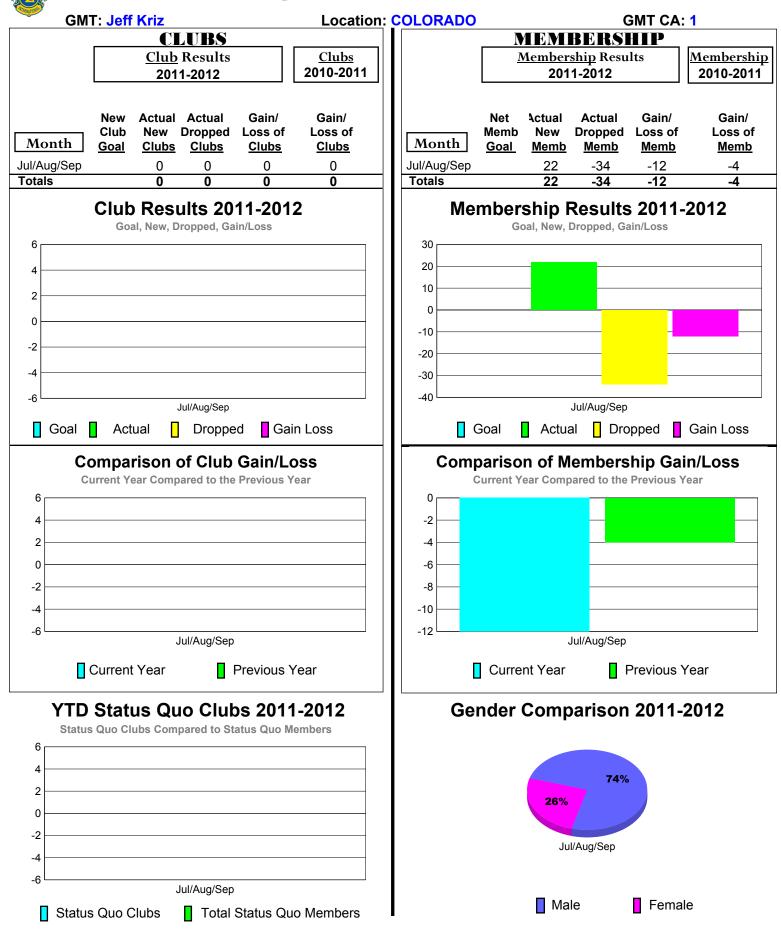

### 2011-2012 GMT Reports for District (or Undistricted) District 6 NE



## 2011-2012 GMT Reports for District (or Undistricted) District 6 C



# 2011-2012 GMT Reports for District (or Undistricted) District 6 SE



## 2011-2012 GMT Reports for District (or Undistricted) District 6 W



### 2011-2012 GMT Reports for District (or Undistricted) District 15



# 2011-2012 GMT Reports for District (or Undistricted) District 17 L



# 2011-2012 GMT Reports for District (or Undistricted) District 17 |



## 2011-2012 GMT Reports for District (or Undistricted) District 17 O



# 2011-2012 GMT Reports for District (or Undistricted) District 17 N



# 2011-2012 GMT Reports for District (or Undistricted) District 17 S







# 2011-2012 GMT Reports for District (or Undistricted) District 21 B



## 2011-2012 GMT Reports for District (or Undistricted) District 21 C