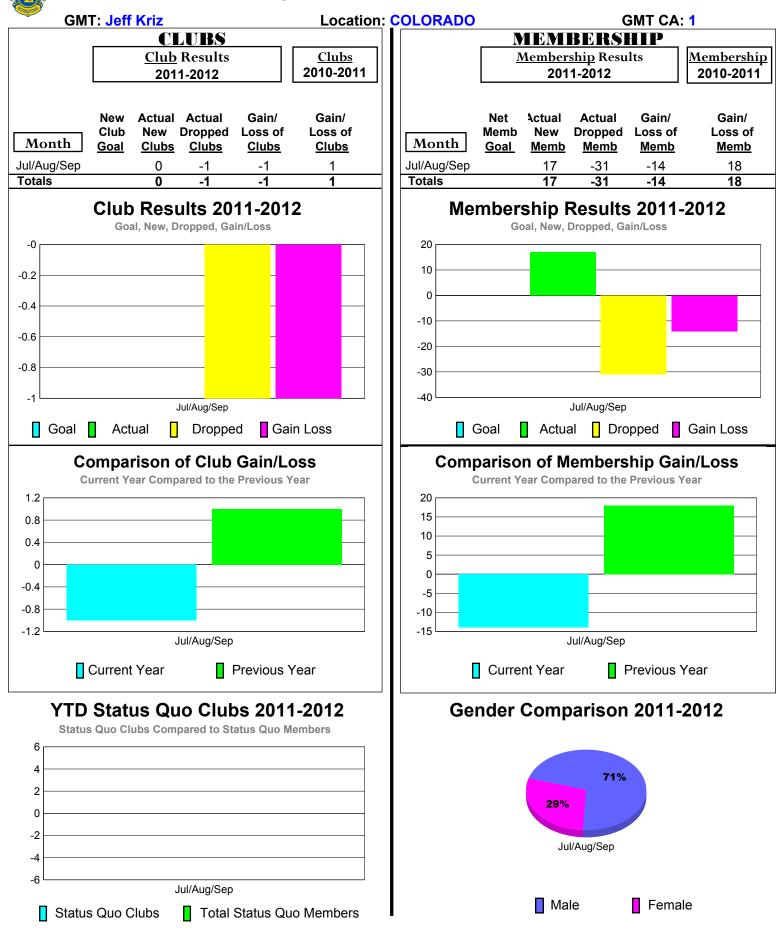

### 2011-2012 GMT Reports for District (or Undistricted) District 6 NE



## 2011-2012 GMT Reports for District (or Undistricted) District 6 C



# 2011-2012 GMT Reports for District (or Undistricted) District 6 SE



## 2011-2012 GMT Reports for District (or Undistricted) District 6 W



### 2011-2012 GMT Reports for District (or Undistricted) District 15



# 2011-2012 GMT Reports for District (or Undistricted) District 17 L



# 2011-2012 GMT Reports for District (or Undistricted) District 17 |



## 2011-2012 GMT Reports for District (or Undistricted) District 17 O



# 2011-2012 GMT Reports for District (or Undistricted) District 17 N



# 2011-2012 GMT Reports for District (or Undistricted) District 17 S







# 2011-2012 GMT Reports for District (or Undistricted) District 21 B



## 2011-2012 GMT Reports for District (or Undistricted) District 21 C



### 2011-2012 GMT Reports for District (or Undistricted) District 28 U



## 2011-2012 GMT Reports for District (or Undistricted) District 28 T