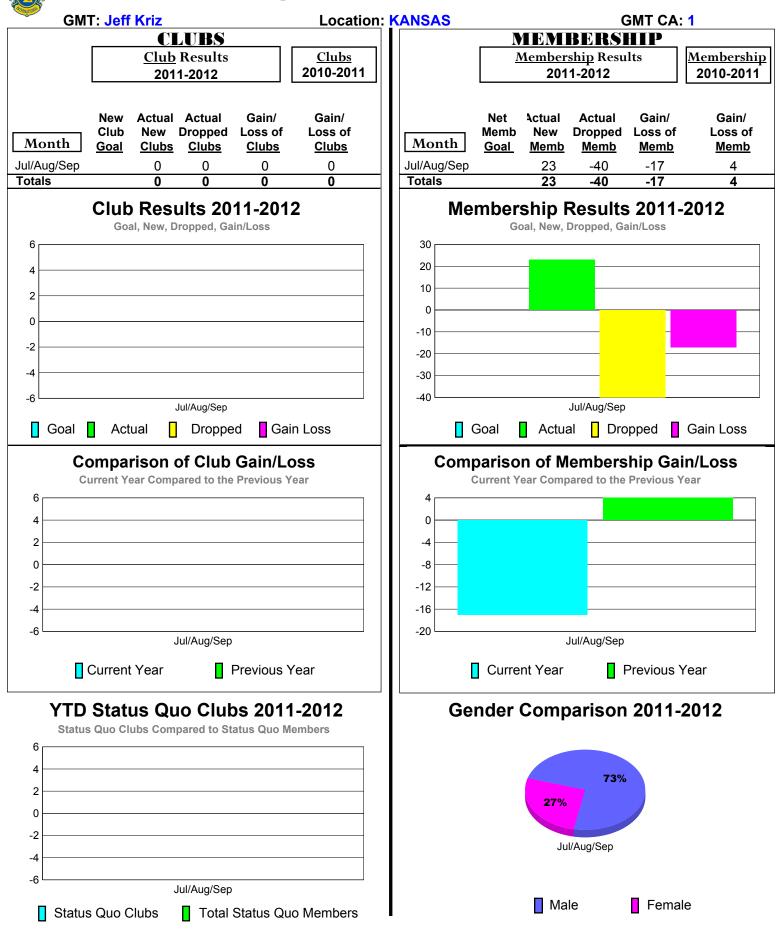

### 2011-2012 GMT Reports for District (or Undistricted) District 6 NE



## 2011-2012 GMT Reports for District (or Undistricted) District 6 C



# 2011-2012 GMT Reports for District (or Undistricted) District 6 SE



## 2011-2012 GMT Reports for District (or Undistricted) District 6 W



### 2011-2012 GMT Reports for District (or Undistricted) District 15



# 2011-2012 GMT Reports for District (or Undistricted) District 17 L



# 2011-2012 GMT Reports for District (or Undistricted) District 17 |



## 2011-2012 GMT Reports for District (or Undistricted) District 17 O



# 2011-2012 GMT Reports for District (or Undistricted) District 17 N



# 2011-2012 GMT Reports for District (or Undistricted) District 17 S







# 2011-2012 GMT Reports for District (or Undistricted) District 21 B



## 2011-2012 GMT Reports for District (or Undistricted) District 21 C



### 2011-2012 GMT Reports for District (or Undistricted) District 28 U



## 2011-2012 GMT Reports for District (or Undistricted) District 28 T



## 2011-2012 GMT Reports for District (or Undistricted) District 38 L



### 2011-2012 GMT Reports for District (or Undistricted) District 38 |



## 2011-2012 GMT Reports for District (or Undistricted) District 38 O



### 2011-2012 GMT Reports for District (or Undistricted) District 38 N





2011-2012 GMT Reports for District (or Undistricted) District