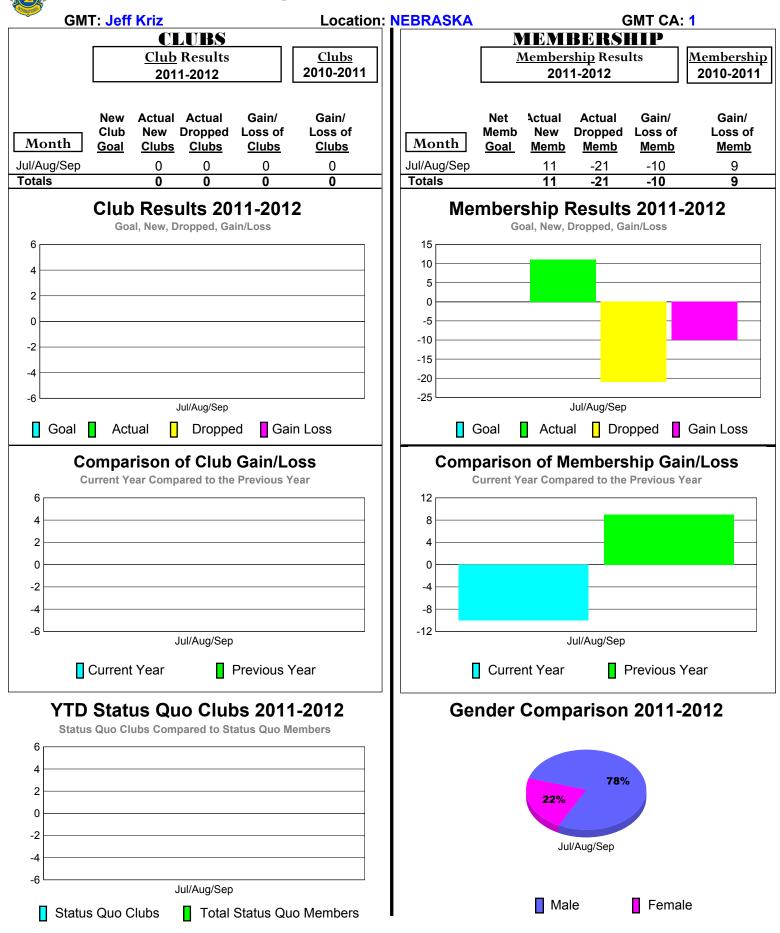

011-2012 GMT Reports for District (or Undistricted) District 17 |



## 2011-2012 GMT Reports for District (or Undistricted) District 17 O



# 2011-2012 GMT Reports for District (or Undistricted) District 17 N



# 2011-2012 GMT Reports for District (or Undistricted) District 17 S







# 2011-2012 GMT Reports for District (or Undistricted) District 21 B



## 2011-2012 GMT Reports for District (or Undistricted) District 21 C



### 2011-2012 GMT Reports for District (or Undistricted) District 28 U



## 2011-2012 GMT Reports for District (or Undistricted) District 28 T



## 2011-2012 GMT Reports for District (or Undistricted) District 38 L



### 2011-2012 GMT Reports for District (or Undistricted) District 38 |



## 2011-2012 GMT Reports for District (or Undistricted) District 38 O



### 2011-2012 GMT Reports for District (or Undistricted) District 38 N





2011-2012 GMT Reports for District (or Undistricted) District 40 N NEW MEXICO



# 2011-2012 GMT Reports for District (or Undistricted) District 40 S