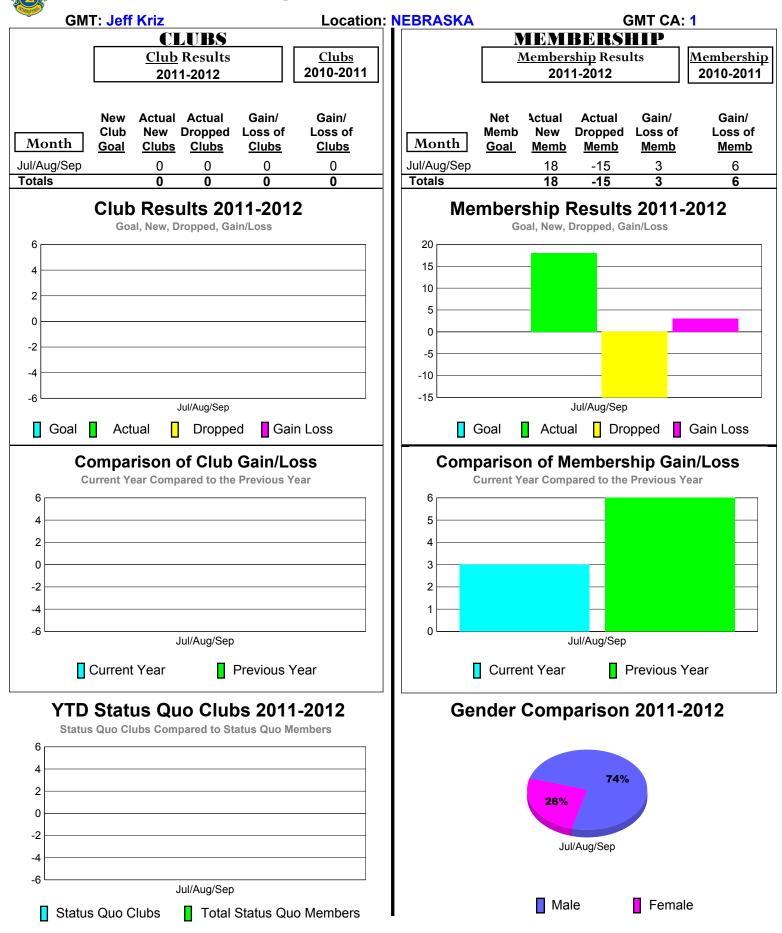

11-2012 GMT Reports for District (or Undistricted) District 17 O



# 2011-2012 GMT Reports for District (or Undistricted) District 17 N



# 2011-2012 GMT Reports for District (or Undistricted) District 17 S







# 2011-2012 GMT Reports for District (or Undistricted) District 21 B



## 2011-2012 GMT Reports for District (or Undistricted) District 21 C



### 2011-2012 GMT Reports for District (or Undistricted) District 28 U



## 2011-2012 GMT Reports for District (or Undistricted) District 28 T



## 2011-2012 GMT Reports for District (or Undistricted) District 38 L



### 2011-2012 GMT Reports for District (or Undistricted) District 38 |



## 2011-2012 GMT Reports for District (or Undistricted) District 38 O



### 2011-2012 GMT Reports for District (or Undistricted) District 38 N





2011-2012 GMT Reports for District (or Undistricted) District 40 N NEW MEXICO



# 2011-2012 GMT Reports for District (or Undistricted) District 40 S