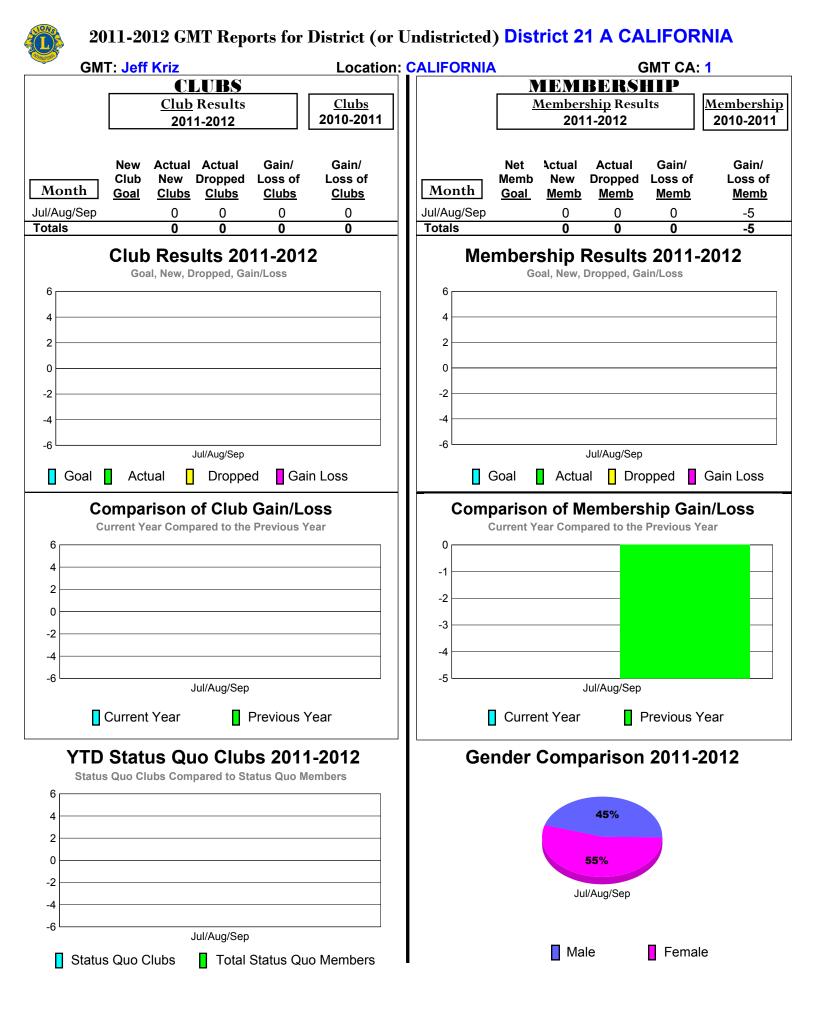

### 2011-2012 GMT Reports for District (or Undistricted) District 6 NE



## 2011-2012 GMT Reports for District (or Undistricted) District 6 C



# 2011-2012 GMT Reports for District (or Undistricted) District 6 SE



## 2011-2012 GMT Reports for District (or Undistricted) District 6 W



### 2011-2012 GMT Reports for District (or Undistricted) District 15



# 2011-2012 GMT Reports for District (or Undistricted) District 17 L



# 2011-2012 GMT Reports for District (or Undistricted) District 17 |



## 2011-2012 GMT Reports for District (or Undistricted) District 17 O



# 2011-2012 GMT Reports for District (or Undistricted) District 17 N



# 2011-2012 GMT Reports for District (or Undistricted) District 17 S







# 2011-2012 GMT Reports for District (or Undistricted) District 21 B



## 2011-2012 GMT Reports for District (or Undistricted) District 21 C



### 2011-2012 GMT Reports for District (or Undistricted) District 28 U



## 2011-2012 GMT Reports for District (or Undistricted) District 28 T



## 2011-2012 GMT Reports for District (or Undistricted) District 38 L



### 2011-2012 GMT Reports for District (or Undistricted) District 38 |



## 2011-2012 GMT Reports for District (or Undistricted) District 38 O



### 2011-2012 GMT Reports for District (or Undistricted) District 38 N





2011-2012 GMT Reports for District (or Undistricted) District 40 N NEW MEXICO



# 2011-2012 GMT Reports for District (or Undistricted) District 40 S