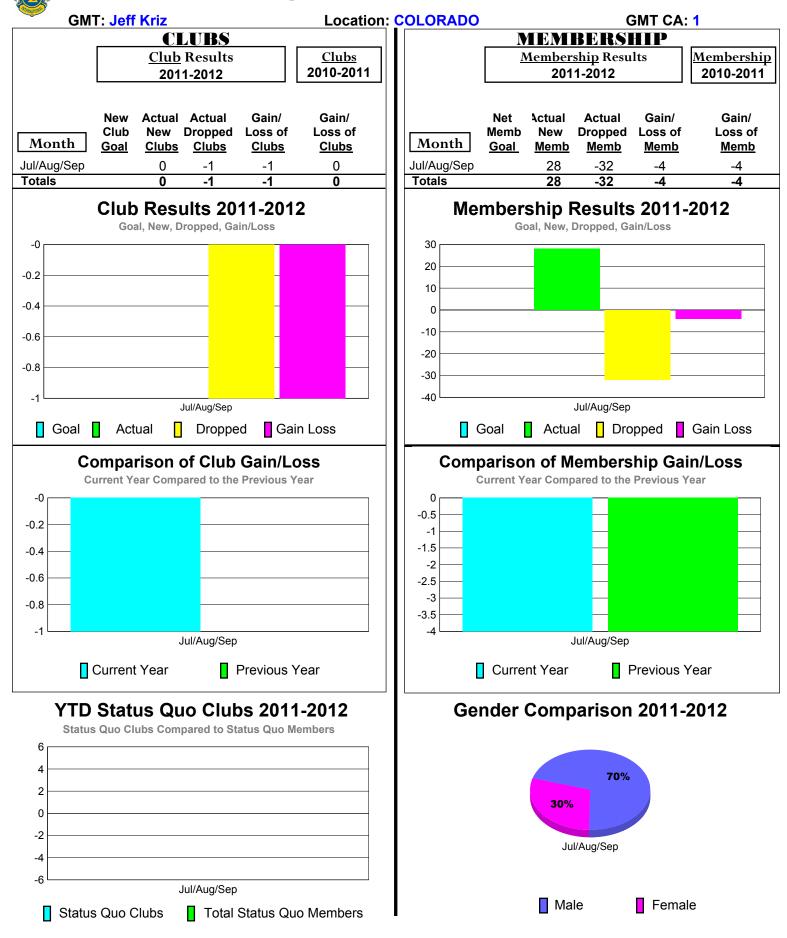

### 2011-2012 GMT Reports for District (or Undistricted) District 6 NE



## 2011-2012 GMT Reports for District (or Undistricted) District 6 C



# 2011-2012 GMT Reports for District (or Undistricted) District 6 SE



## 2011-2012 GMT Reports for District (or Undistricted) District 6 W



### 2011-2012 GMT Reports for District (or Undistricted) District 15



# 2011-2012 GMT Reports for District (or Undistricted) District 17 L



# 2011-2012 GMT Reports for District (or Undistricted) District 17 |



## 2011-2012 GMT Reports for District (or Undistricted) District 17 O



# 2011-2012 GMT Reports for District (or Undistricted) District 17 N



# 2011-2012 GMT Reports for District (or Undistricted) District 17 S







# 2011-2012 GMT Reports for District (or Undistricted) District 21 B



## 2011-2012 GMT Reports for District (or Undistricted) District 21 C



### 2011-2012 GMT Reports for District (or Undistricted) District 28 U



## 2011-2012 GMT Reports for District (or Undistricted) District 28 T



## 2011-2012 GMT Reports for District (or Undistricted) District 38 L