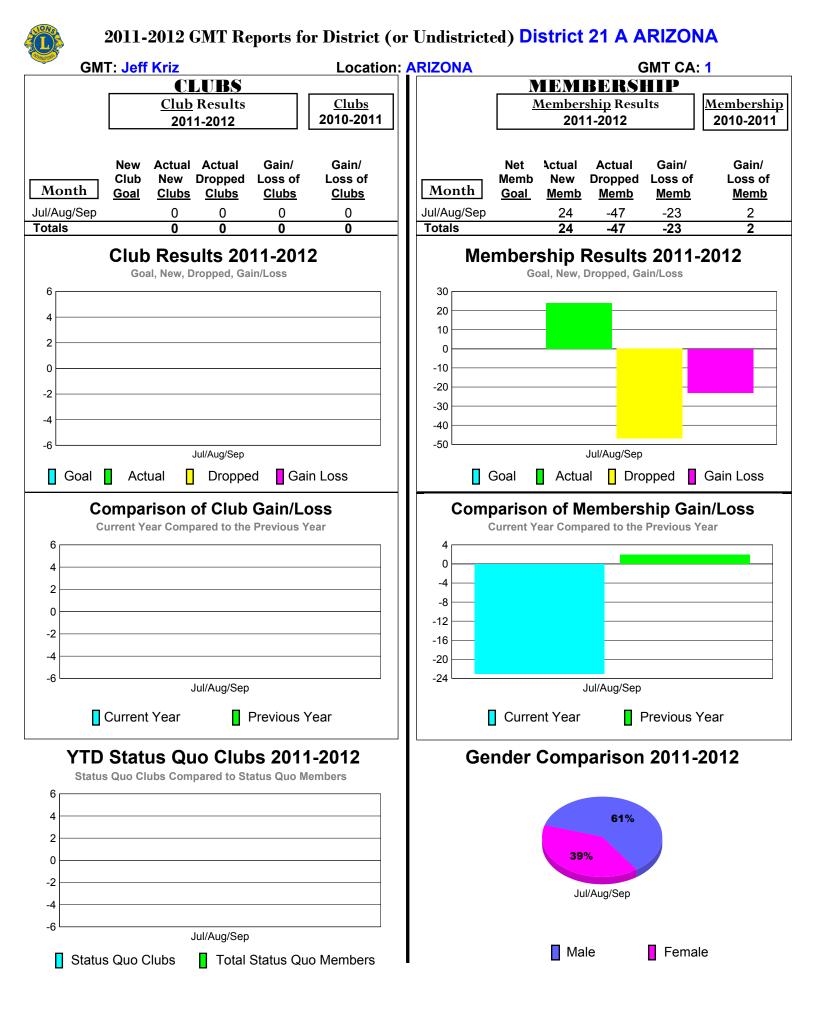

### 2011-2012 GMT Reports for District (or Undistricted) District 6 NE



## 2011-2012 GMT Reports for District (or Undistricted) District 6 C



# 2011-2012 GMT Reports for District (or Undistricted) District 6 SE



## 2011-2012 GMT Reports for District (or Undistricted) District 6 W



### 2011-2012 GMT Reports for District (or Undistricted) District 15



# 2011-2012 GMT Reports for District (or Undistricted) District 17 L



# 2011-2012 GMT Reports for District (or Undistricted) District 17 |



## 2011-2012 GMT Reports for District (or Undistricted) District 17 O



# 2011-2012 GMT Reports for District (or Undistricted) District 17 N



# 2011-2012 GMT Reports for District (or Undistricted) District 17 S







# 2011-2012 GMT Reports for District (or Undistricted) District 21 B



## 2011-2012 GMT Reports for District (or Undistricted) District 21 C



### 2011-2012 GMT Reports for District (or Undistricted) District 28 U



## 2011-2012 GMT Reports for District (or Undistricted) District 28 T



## 2011-2012 GMT Reports for District (or Undistricted) District 38 L



### 2011-2012 GMT Reports for District (or Undistricted) District 38 |



## 2011-2012 GMT Reports for District (or Undistricted) District 38 O



### 2011-2012 GMT Reports for District (or Undistricted) District 38 N





2011-2012 GMT Reports for District (or Undistricted) District 40 N NEW MEXICO



# 2011-2012 GMT Reports for District (or Undistricted) District 40 S