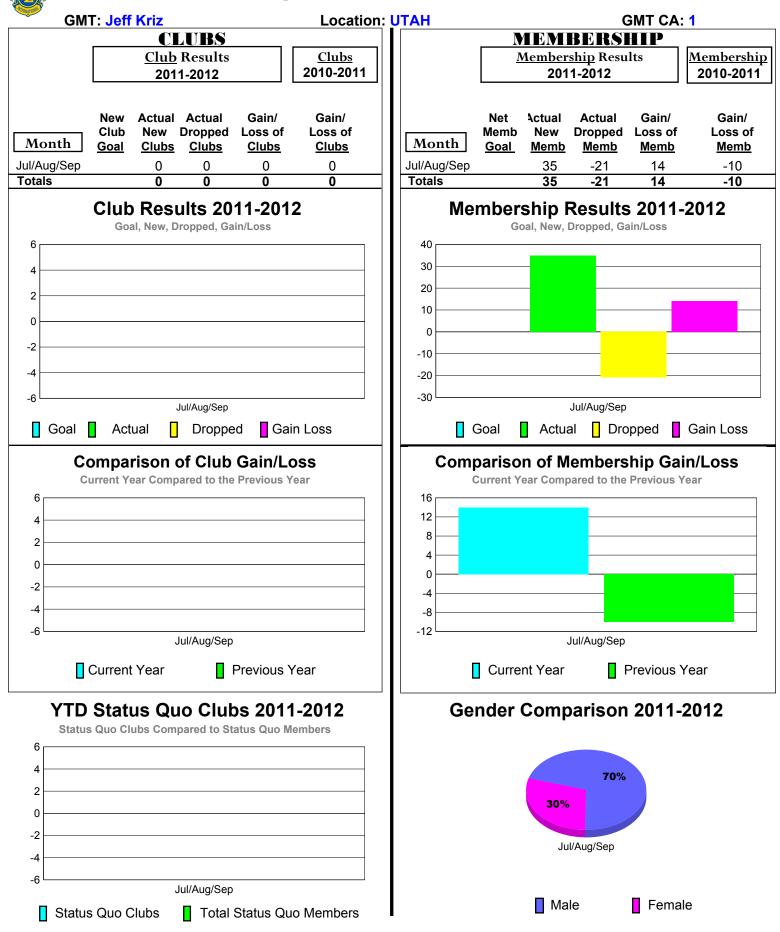

## 2011-2012 GMT Reports for District (or Undistricted) District 6 W



### 2011-2012 GMT Reports for District (or Undistricted) District 15



# 2011-2012 GMT Reports for District (or Undistricted) District 17 L



# 2011-2012 GMT Reports for District (or Undistricted) District 17 |



## 2011-2012 GMT Reports for District (or Undistricted) District 17 O



# 2011-2012 GMT Reports for District (or Undistricted) District 17 N



# 2011-2012 GMT Reports for District (or Undistricted) District 17 S







# 2011-2012 GMT Reports for District (or Undistricted) District 21 B



## 2011-2012 GMT Reports for District (or Undistricted) District 21 C



### 2011-2012 GMT Reports for District (or Undistricted) District 28 U



## 2011-2012 GMT Reports for District (or Undistricted) District 28 T



## 2011-2012 GMT Reports for District (or Undistricted) District 38 L



### 2011-2012 GMT Reports for District (or Undistricted) District 38 |



## 2011-2012 GMT Reports for District (or Undistricted) District 38 O



### 2011-2012 GMT Reports for District (or Undistricted) District 38 N





2011-2012 GMT Reports for District (or Undistricted) District 40 N NEW MEXICO



# 2011-2012 GMT Reports for District (or Undistricted) District 40 S