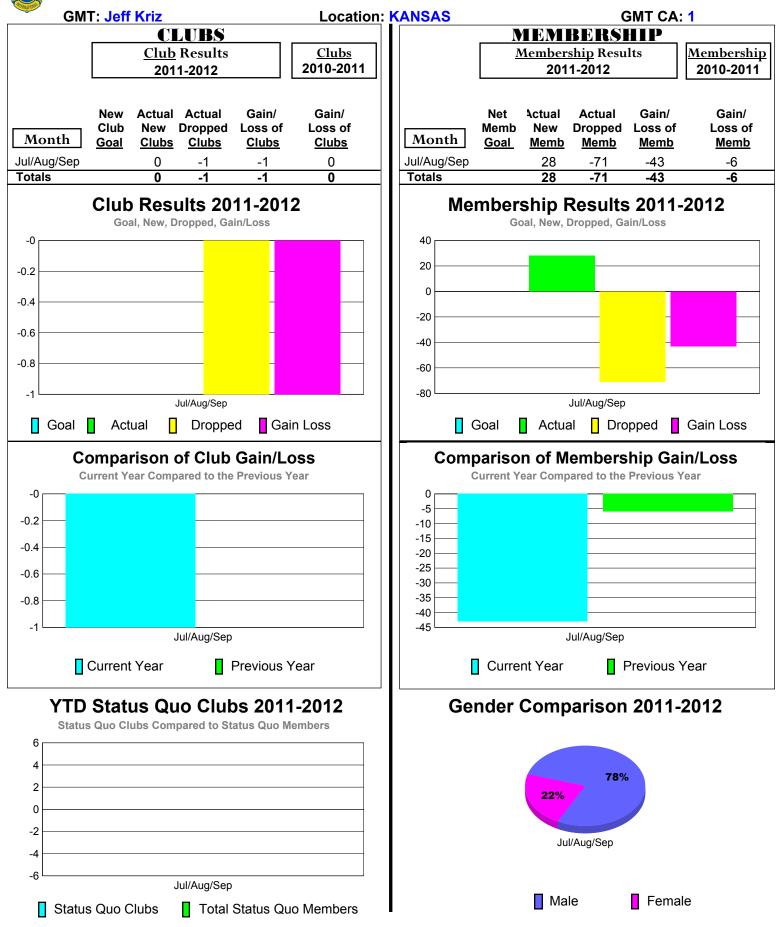

### 2011-2012 GMT Reports for District (or Undistricted) District 6 NE



## 2011-2012 GMT Reports for District (or Undistricted) District 6 C



# 2011-2012 GMT Reports for District (or Undistricted) District 6 SE



## 2011-2012 GMT Reports for District (or Undistricted) District 6 W



### 2011-2012 GMT Reports for District (or Undistricted) District 15



# 2011-2012 GMT Reports for District (or Undistricted) District 17 L



# 2011-2012 GMT Reports for District (or Undistricted) District 17 |



## 2011-2012 GMT Reports for District (or Undistricted) District 17 O



# 2011-2012 GMT Reports for District (or Undistricted) District 17 N



# 2011-2012 GMT Reports for District (or Undistricted) District 17 S







# 2011-2012 GMT Reports for District (or Undistricted) District 21 B



## 2011-2012 GMT Reports for District (or Undistricted) District 21 C



### 2011-2012 GMT Reports for District (or Undistricted) District 28 U



## 2011-2012 GMT Reports for District (or Undistricted) District 28 T



## 2011-2012 GMT Reports for District (or Undistricted) District 38 L



### 2011-2012 GMT Reports for District (or Undistricted) District 38 |



## 2011-2012 GMT Reports for District (or Undistricted) District 3