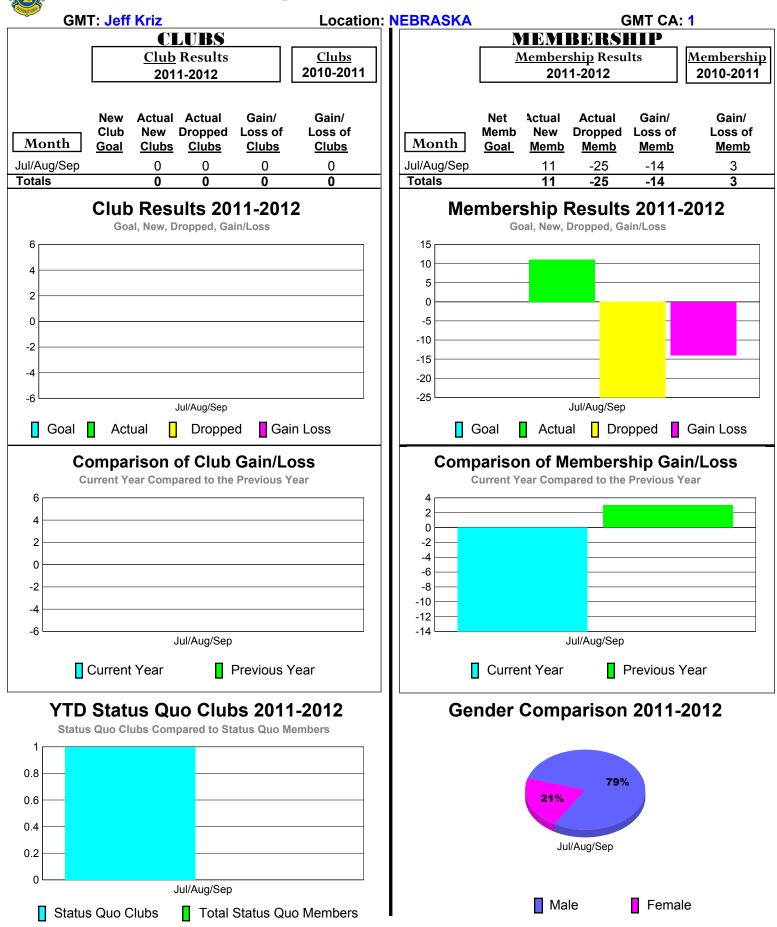

### 2011-2012 GMT Reports for District (or Undistricted) District 15



# 2011-2012 GMT Reports for District (or Undistricted) District 17 L



# 2011-2012 GMT Reports for District (or Undistricted) District 17 |



## 2011-2012 GMT Reports for District (or Undistricted) District 17 O



# 2011-2012 GMT Reports for District (or Undistricted) District 17 N



# 2011-2012 GMT Reports for District (or Undistricted) District 17 S







# 2011-2012 GMT Reports for District (or Undistricted) District 21 B



## 2011-2012 GMT Reports for District (or Undistricted) District 21 C



### 2011-2012 GMT Reports for District (or Undistricted) District 28 U



## 2011-2012 GMT Reports for District (or Undistricted) District 28 T



## 2011-2012 GMT Reports for District (or Undistricted) District 38 L



### 2011-2012 GMT Reports for District (or Undistricted) District 38 |



## 2011-2012 GMT Reports for District (or Undistricted) District 38 O



### 2011-2012 GMT Reports for District (or Undistricted) District 38 N





2011-2012 GMT Reports for District (or Undistricted) District 40 N NEW MEXICO



# 2011-2012 GMT Reports for District (or Undistricted) District 40 S