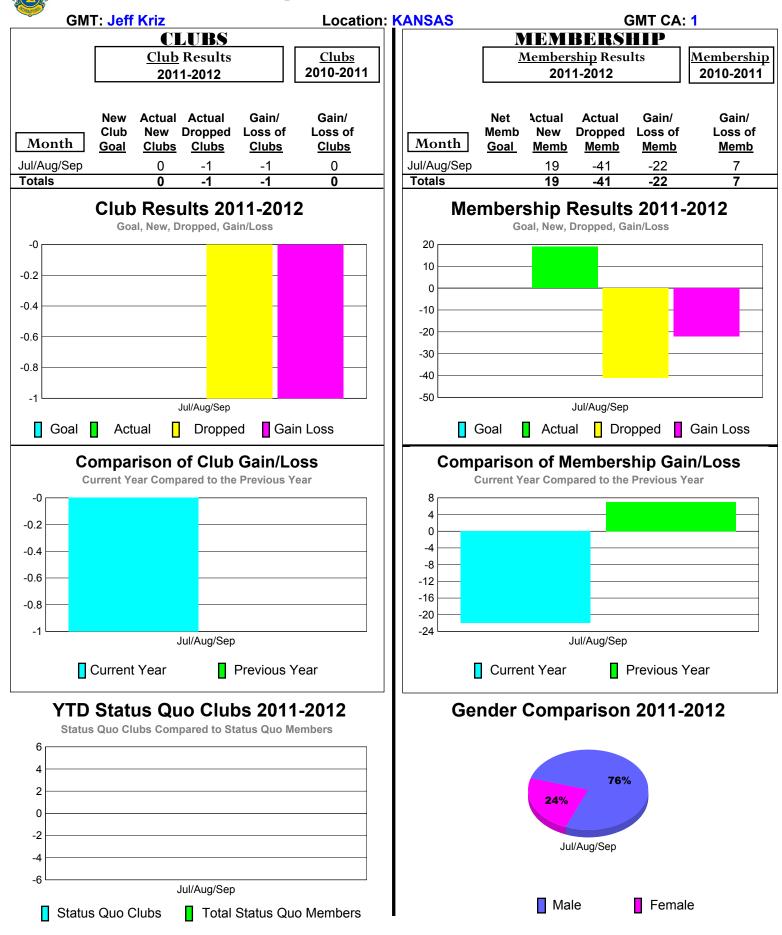

### 2011-2012 GMT Reports for District (or Undistricted) District 6 NE



## 2011-2012 GMT Reports for District (or Undistricted) District 6 C



# 2011-2012 GMT Reports for District (or Undistricted) District 6 SE



## 2011-2012 GMT Reports for District (or Undistricted) District 6 W



### 2011-2012 GMT Reports for District (or Undistricted) District 15



# 2011-2012 GMT Reports for District (or Undistricted) District 17 L



# 2011-2012 GMT Reports for District (or Undistricted) District 17 |



## 2011-2012 GMT Reports for District (or Undistricted) District 17 O



# 2011-2012 GMT Reports for District (or Undistricted) District 17 N



# 2011-2012 GMT Reports for District (or Undistricted) District 17 S







# 2011-2012 GMT Reports for District (or Undistricted) District 21 B



## 2011-2012 GMT Reports for District (or Undistricted) District 21 C



### 2011-2012 GMT Reports for District (or Undistricted) District 28 U



## 2011-2012 GMT Reports for District (or Undistricted) District 28 T



## 2011-2012 GMT Reports for District (or Undistricted) District 38 L



### 2011-2012 GMT Reports for District (or Undistricted) District 38 |



## 2011-2012 GMT Reports for District (or Undistricted) District 38 O



### 2011-2012 GMT Reports for District (or Undistricted) District 38 N





2011-2012 GMT Reports for District (or Undistricted) District 40 N NEW MEXICO



# 2011-2012 GMT Reports for District (or Undistricted) District 40 S