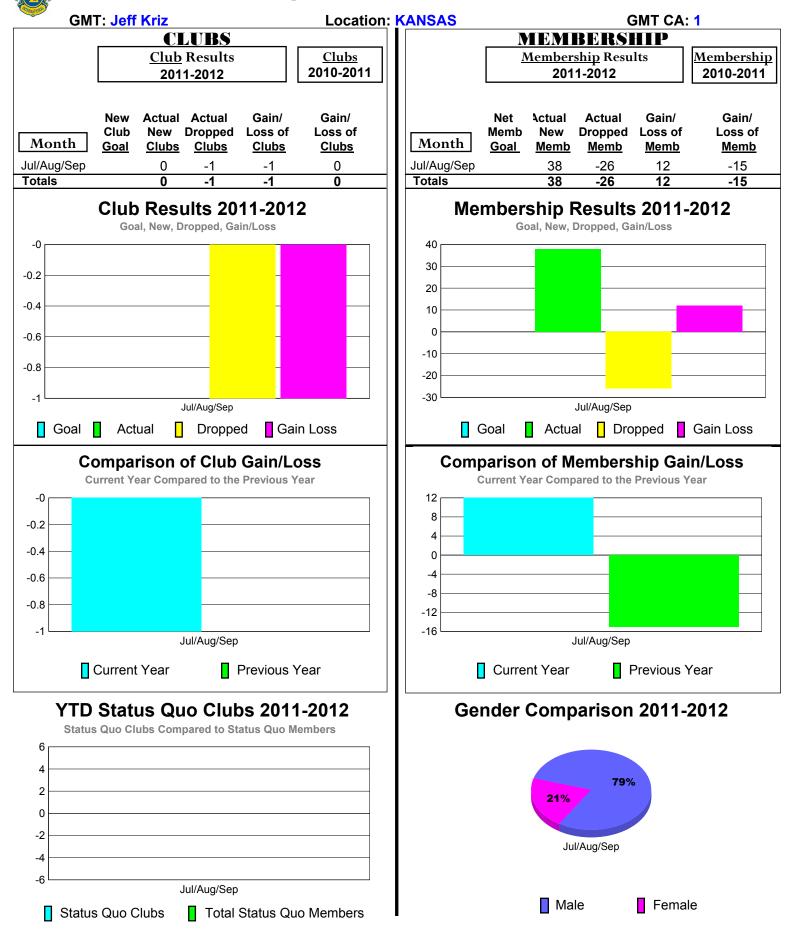

### 2011-2012 GMT Reports for District (or Undistricted) District 6 NE



## 2011-2012 GMT Reports for District (or Undistricted) District 6 C



# 2011-2012 GMT Reports for District (or Undistricted) District 6 SE



## 2011-2012 GMT Reports for District (or Undistricted) District 6 W



### 2011-2012 GMT Reports for District (or Undistricted) District 15



# 2011-2012 GMT Reports for District (or Undistricted) District 17 L



# 2011-2012 GMT Reports for District (or Undistricted) District 17 |



## 2011-2012 GMT Reports for District (or Undistricted) District 17 O



# 2011-2012 GMT Reports for District (or Undistricted) District 17 N



# 2011-2012 GMT Reports for District (or Undistricted) District 17 S







# 2011-2012 GMT Reports for District (or Undistricted) District 21 B



## 2011-2012 GMT Reports for District (or Undistricted) District 21 C



### 2011-2012 GMT Reports for District (or Undistricted) District 28 U



## 2011-2012 GMT Reports for District (or Undistricted) District 28 T



## 2011-2012 GMT Reports for District (or Undistricted) District 38 L



### 2011-2012 GMT Reports for District (or Undistricted) District 38 |



## 2011-2012 GMT Reports for District (or Undistricted) District 38 O



### 2011-2012 GMT Reports for District (or Undistricted) District