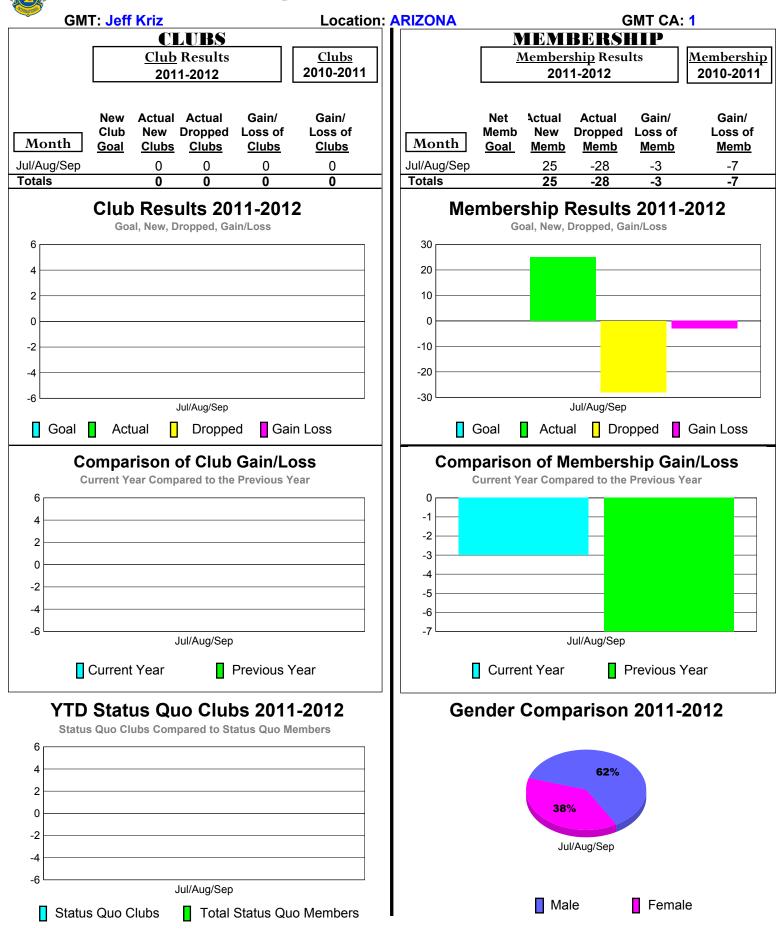

## 2011-2012 GMT Reports for District (or Undistricted) District 6 C



# 2011-2012 GMT Reports for District (or Undistricted) District 6 SE



## 2011-2012 GMT Reports for District (or Undistricted) District 6 W



### 2011-2012 GMT Reports for District (or Undistricted) District 15



# 2011-2012 GMT Reports for District (or Undistricted) District 17 L



# 2011-2012 GMT Reports for District (or Undistricted) District 17 |



## 2011-2012 GMT Reports for District (or Undistricted) District 17 O



# 2011-2012 GMT Reports for District (or Undistricted) District 17 N



# 2011-2012 GMT Reports for District (or Undistricted) District 17 S







# 2011-2012 GMT Reports for District (or Undistricted) District 21 B



## 2011-2012 GMT Reports for District (or Undistricted) District 21 C



### 2011-2012 GMT Reports for District (or Undistricted) District 28 U



## 2011-2012 GMT Reports for District (or Undistricted) District 28 T



## 2011-2012 GMT Reports for District (or Undistricted) District 38 L



### 2011-2012 GMT Reports for District (or Undistricted) District 38 |



## 2011-2012 GMT Reports for District (or Undistricted) District 38 O



### 2011-2012 GMT Reports for District (or Undistricted) District 38 N





2011-2012 GMT Reports for District (or Undistricted) District 40 N NEW MEXICO



# 2011-2012 GMT Reports for District (or Undistricted) District 40 S