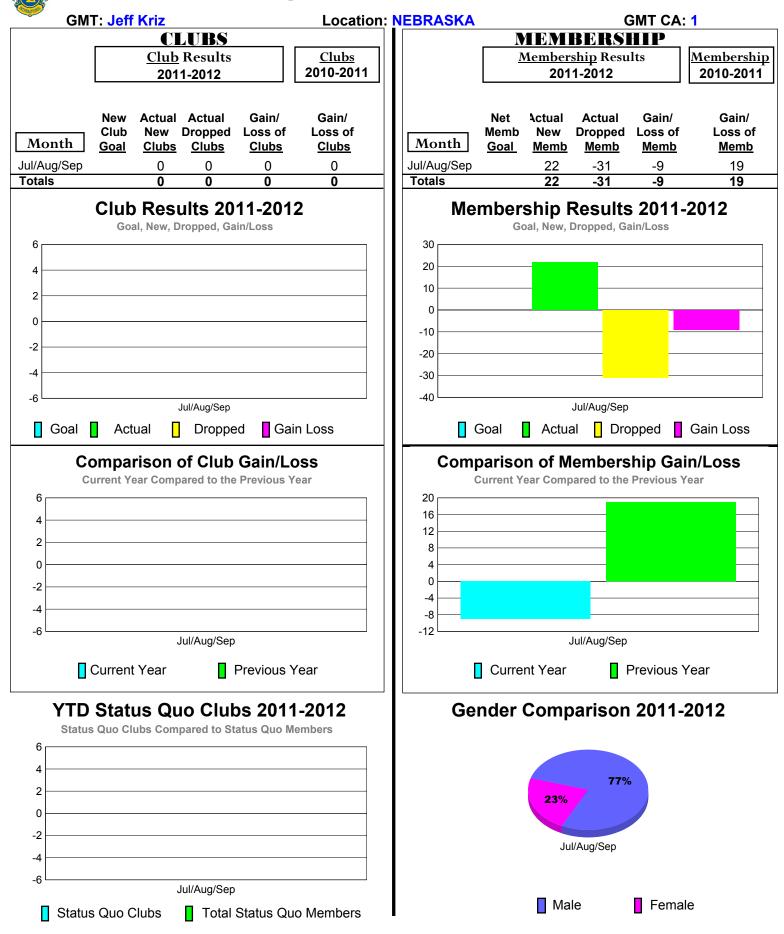

2011-2012 GMT Reports for District (or Undistricted) District 17 L



# 2011-2012 GMT Reports for District (or Undistricted) District 17 |



## 2011-2012 GMT Reports for District (or Undistricted) District 17 O



# 2011-2012 GMT Reports for District (or Undistricted) District 17 N



# 2011-2012 GMT Reports for District (or Undistricted) District 17 S







# 2011-2012 GMT Reports for District (or Undistricted) District 21 B



## 2011-2012 GMT Reports for District (or Undistricted) District 21 C



### 2011-2012 GMT Reports for District (or Undistricted) District 28 U



## 2011-2012 GMT Reports for District (or Undistricted) District 28 T



## 2011-2012 GMT Reports for District (or Undistricted) District 38 L



### 2011-2012 GMT Reports for District (or Undistricted) District 38 |



## 2011-2012 GMT Reports for District (or Undistricted) District 38 O



### 2011-2012 GMT Reports for District (or Undistricted) District 38 N





2011-2012 GMT Reports for District (or Undistricted) District 40 N NEW MEXICO



# 2011-2012 GMT Reports for District (or Undistricted) District 40 S