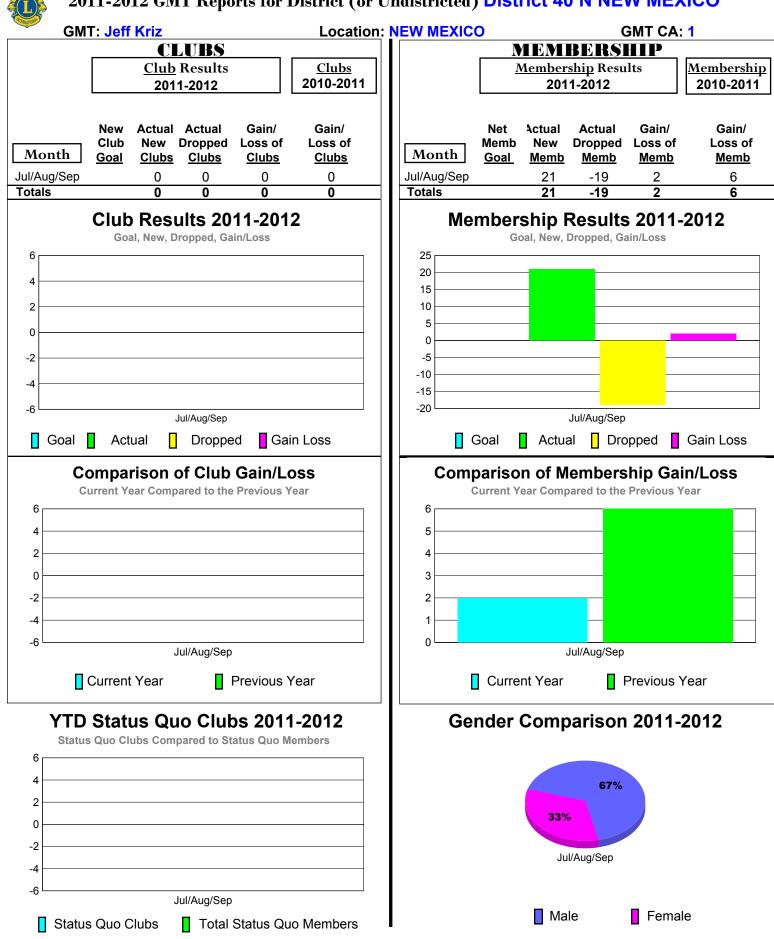

### 2011-2012 GMT Reports for District (or Undistricted) District 38 N

2011-2012 GMT Reports for District (or Undistricted) District 40 N NEW MEXICO