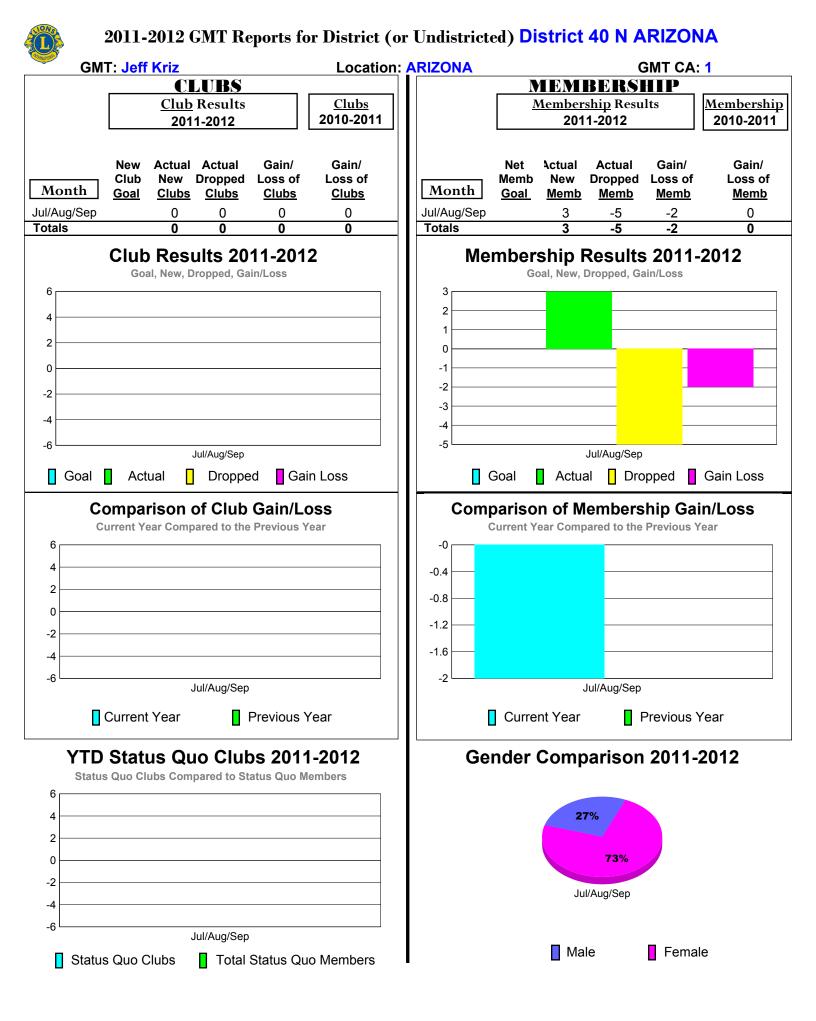

Reports for District (or Undistricted) District 17 N



# 2011-2012 GMT Reports for District (or Undistricted) District 17 S







# 2011-2012 GMT Reports for District (or Undistricted) District 21 B



## 2011-2012 GMT Reports for District (or Undistricted) District 21 C



### 2011-2012 GMT Reports for District (or Undistricted) District 28 U



## 2011-2012 GMT Reports for District (or Undistricted) District 28 T



## 2011-2012 GMT Reports for District (or Undistricted) District 38 L



### 2011-2012 GMT Reports for District (or Undistricted) District 38 |



## 2011-2012 GMT Reports for District (or Undistricted) District 38 O



### 2011-2012 GMT Reports for District (or Undistricted) District 38 N





2011-2012 GMT Reports for District (or Undistricted) District 40 N NEW MEXICO



# 2011-2012 GMT Reports for District (or Undistricted) District 40 S