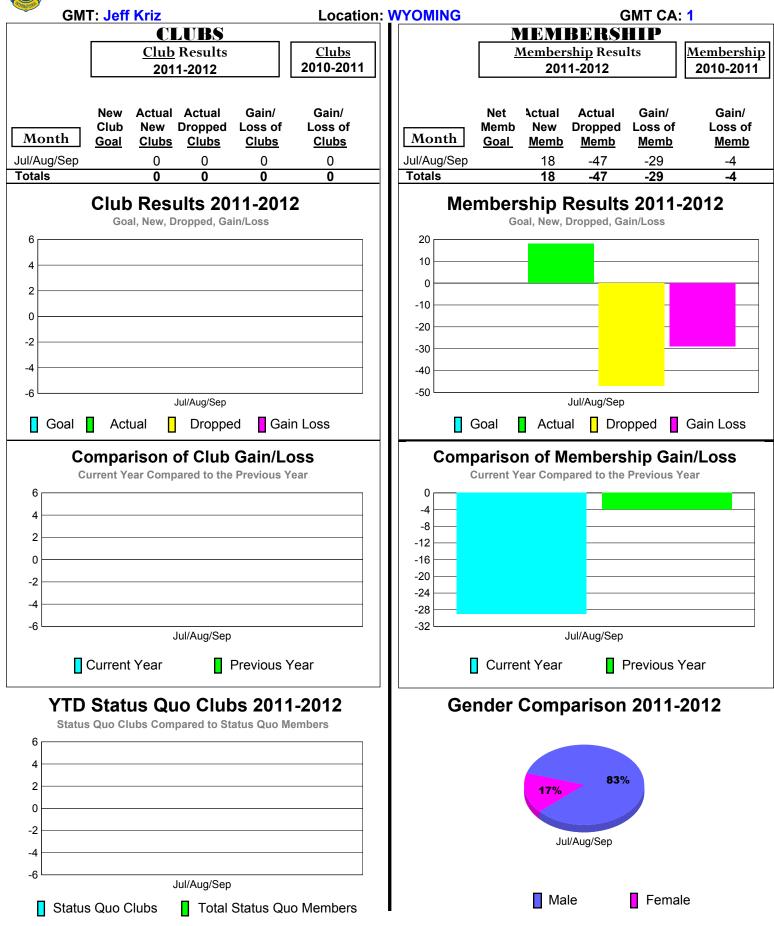

### 2011-2012 GMT Reports for District (or Undistricted) District 6 NE



## 2011-2012 GMT Reports for District (or Undistricted) District 6 C



# 2011-2012 GMT Reports for District (or Undistricted) District 6 SE



## 2011-2012 GMT Reports for District (or Undistricted) District 6 W



### 2011-2012 GMT Reports for District (or Undistricted) District 15



# 2011-2012 GMT Reports for District (or Undistricted) District 17 L



# 2011-2012 GMT Reports for District (or Undistricted) District 17 |



## 2011-2012 GMT Reports for District (or Undistricted) District 17 O



# 2011-2012 GMT Reports for District (or Undistricted) District 17 N



# 2011-2012 GMT Reports for District (or Undistricted) District 17 S







# 2011-2012 GMT Reports for District (or Undistricted) District 21 B



## 2011-2012 GMT Reports for District (or Undistricted) District 21 C



### 2011-2012 GMT Reports for District (or Undistricted) District 28 U



## 2011-2012 GMT Reports for District (or Undistricted) District 28 T



## 2011-2012 GMT Reports for District (or Undistricted) District 38 L



### 2011-2012 GMT Reports for District (or Undistricted) District 38