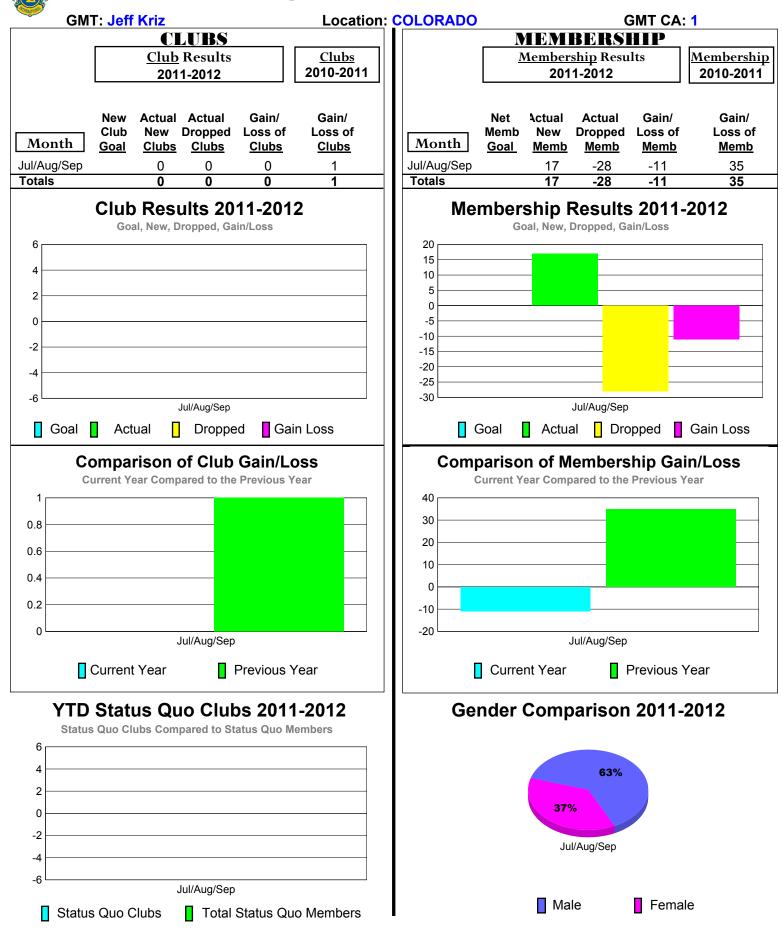

### 2011-2012 GMT Reports for District (or Undistricted) District 6 NE



## 2011-2012 GMT Reports for District (or Undistricted) District 6 C



# 2011-2012 GMT Reports for District (or Undistricted) District 6 SE



## 2011-2012 GMT Reports for District (or Undistricted) District 6 W



### 2011-2012 GMT Reports for District (or Undistricted) District 15



# 2011-2012 GMT Reports for District (or Undistricted) District 17 L



# 2011-2012 GMT Reports for District (or Undistricted) District 17 |



## 2011-2012 GMT Reports for District (or Undistricted) District 17 O



# 2011-2012 GMT Reports for District (or Undistricted) District 17 N



# 2011-2012 GMT Reports for District (or Undistricted) District 17 S







# 2011-2012 GMT Reports for District (or Undistricted) District 21 B



## 2011-2012 GMT Reports for District (or Undistricted) District 21 C



### 2011-2012 GMT Reports for District (or Undistricted) District 28 U